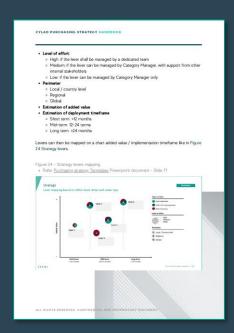

## PURCHASING STRATEGY LEVERS

#### FORMAT

#### OBJECTIVE

Support the selection and identification of standard purchasing levers, it should be used to fill the "Standard Purchasing Lever" page

- Suppliers Panel Management
- Suppliers Development
- Suppliers Development
- Bundling / Concentration
- Best Cost Country Sourcing
- Make or Buy
- Redesign and Product Portfolio
- Process Optimization
- Supply Chain Optimization
- Demand Management