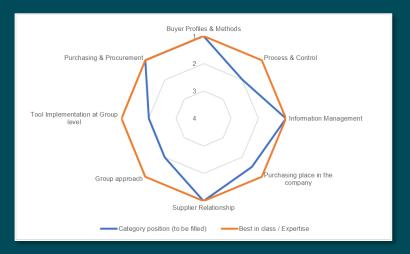

## MATURITY GRID

#### OBJECTIVE

Provide a ready to use maturity grid with the 8 maturity axes to be ranked from 1 to 4 for the Category considered. The maturity analysis spider chart is then automatically plotted

#### MATURITY AXES

- Buyer Profiles & Methods
- Process & Control
- Information Management
- Purchasing place in the Company
- Supplier Relationship
- Group approach
- Tool Implementation at Group level
- Purchasing & Procurement
- MATURITY ANALYSIS SPIDER CHART

#### **ILLUSTRATIONS**

MATURITY AXES

| Maturity axis                      | Category position (to be filled) | Best in class / Expertise |
|------------------------------------|----------------------------------|---------------------------|
| Buyer Profiles & Methods           | 1                                | 1                         |
| Process & Control                  | 2                                | 1                         |
| Information Management             | 1                                | 1                         |
| Purchasing place in the Company    | 1,5                              | 1                         |
| Supplier Relationship              | 1                                | 1                         |
| Group approach                     | 2                                | 1                         |
| Tool Implementation at Group level | 2                                | 1                         |
| Purchasing & Procurement           | 1                                | 1                         |

MATURITY ANALYSIS

SPIDER CHART