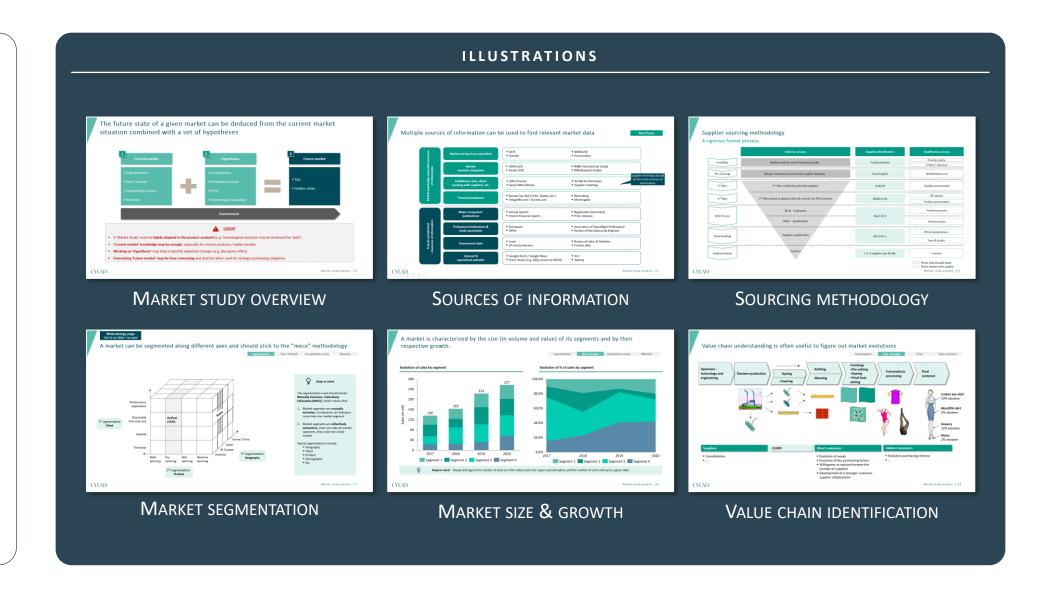

## SUPPLIER **SOURCING** & **MARKET STUDY** ANALYSIS

#### **OBJECTIVE**

Provide guidance for supplier sourcing and support the Category Manager when performing the market study for the purchasing strategy analysis

- Supplier sourcing
- Market study analysis
- Approach for market study
- Current market analysis
- Hypothesis rationale
- Future market deduction