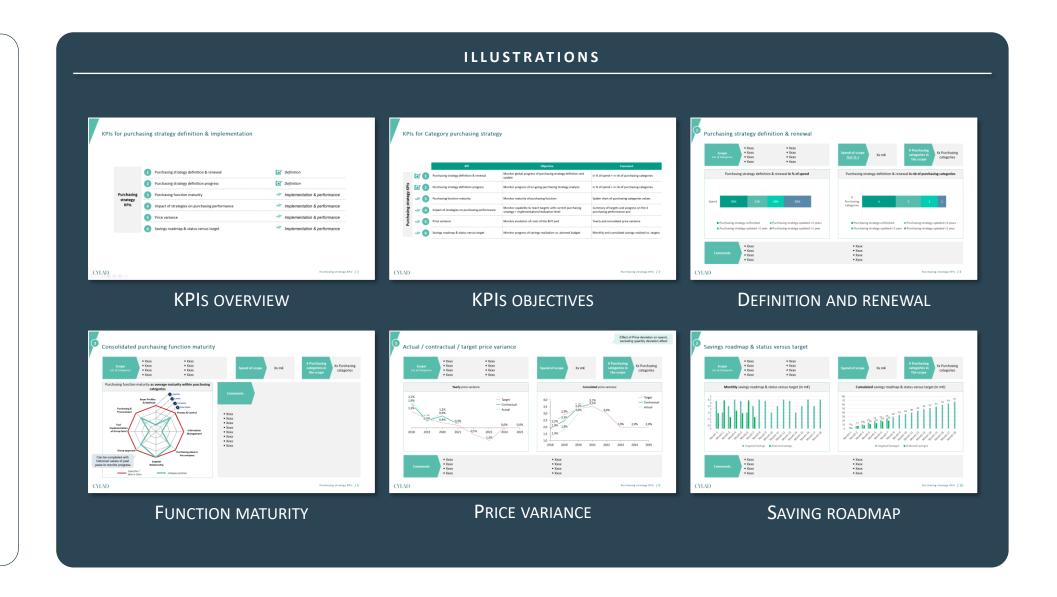

## PURCHASING STRATEGY KPIS

#### OBJECTIVE

Present a set of KPIs to assess the performance, implementation and definition of purchasing strategies

- Purchasing Strategies KPIs
- Definition & renewal
- Definition progress
- Function maturity
- Impact on purchasing performance
- Price Variance
- Savings Roadmap & Status