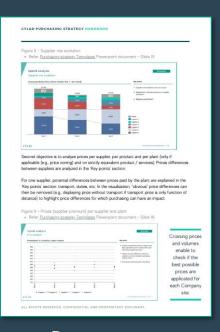

## SUPPLIER **SOURCING** & **MARKET STUDY** ANALYSIS

#### **FORMAT**

#### **OBJECTIVE**

Provide guidance for supplier sourcing and support the Category Manager when performing the market study for the purchasing strategy analysis

- Supplier sourcing
- Market study analysis
- Approach for market study
- Current market analysis
- Hypothesis rationale
- Future market deduction